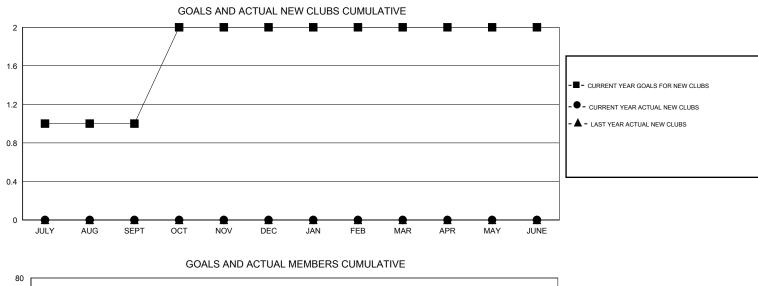

## GMT: Kenneth Schwols

GMT CA 1

|               |                  | Clubs             |                  |                  |               |                    | Members                             |                    |                  |  |  |
|---------------|------------------|-------------------|------------------|------------------|---------------|--------------------|-------------------------------------|--------------------|------------------|--|--|
|               | RESU             | LTS FOR 2015-2016 |                  |                  |               | RESU               | JLTS FOR 2015-2016                  | FOR 2015-2016      |                  |  |  |
| QUARTER       | NEW CLUB<br>GOAL | NEW CLUBS         | DROPPED<br>CLUBS | NET<br>GAIN/LOSS | QUARTER       | NEW MEMBER<br>GOAL | CHARTER AND<br>NEW MEMBERS<br>ADDED | DROPPED<br>MEMBERS | NET<br>GAIN/LOSS |  |  |
| JULY/AUG/SEPT | 1                | 0                 | 0                | 0                | JULY/AUG/SEPT | 30                 | 2                                   | 16                 | -14              |  |  |
| OCT/NOV/DEC   | 1                | 0                 | 0                | 0                | OCT/NOV/DEC   | 25                 | 0                                   | 0                  | 0                |  |  |
| JAN/FEB/MAR   | 0                | 0                 | 0                | 0                | JAN/FEB/MAR   | 5                  | 0                                   | 0                  | 0                |  |  |
| APR/MAY/JUNE  | 0                | 0                 | 0                | 0                | APR/MAY/JUNE  | 10                 | 0                                   | 0                  | 0                |  |  |