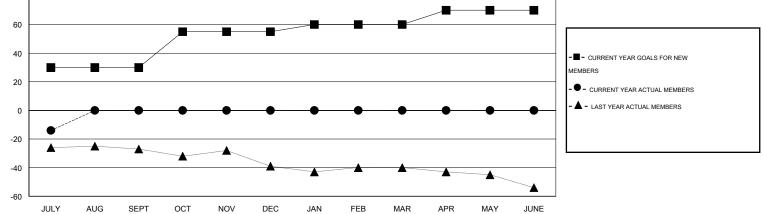

## GMT: Kenneth Schwols

GMT CA 1

|               |                  | Clubs             |                  |                  |               |                    | Members                             |                    |                  |  |  |
|---------------|------------------|-------------------|------------------|------------------|---------------|--------------------|-------------------------------------|--------------------|------------------|--|--|
|               | RESU             | LTS FOR 2015-2016 |                  |                  |               | RESU               | JLTS FOR 2015-2016                  | FOR 2015-2016      |                  |  |  |
| QUARTER       | NEW CLUB<br>GOAL | NEW CLUBS         | DROPPED<br>CLUBS | NET<br>GAIN/LOSS | QUARTER       | NEW MEMBER<br>GOAL | CHARTER AND<br>NEW MEMBERS<br>ADDED | DROPPED<br>MEMBERS | NET<br>GAIN/LOSS |  |  |
| JULY/AUG/SEPT | 1                | 0                 | 0                | 0                | JULY/AUG/SEPT | 30                 | 2                                   | 16                 | -14              |  |  |
| OCT/NOV/DEC   | 1                | 0                 | 0                | 0                | OCT/NOV/DEC   | 25                 | 0                                   | 0                  | 0                |  |  |
| JAN/FEB/MAR   | 0                | 0                 | 0                | 0                | JAN/FEB/MAR   | 5                  | 0                                   | 0                  | 0                |  |  |
| APR/MAY/JUNE  | 0                | 0                 | 0                | 0                | APR/MAY/JUNE  | 10                 | 0                                   | 0                  | 0                |  |  |